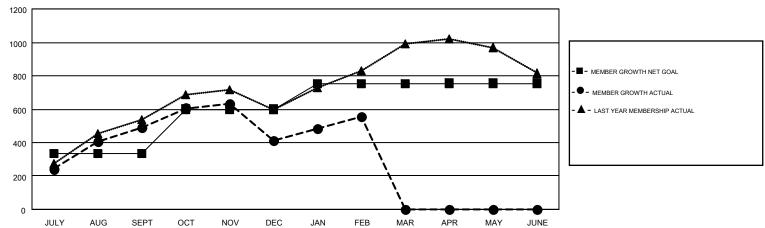

## GOALS AND ACTUAL MEMBERS CUMULATIVE

| DROPPED CLUBS: 13    |            | 255 CLUBS OF 403 ADDED 1 OR MORE<br>NEW MEMBERS | GENDER DISTRIBUTION  MALE 8,190 (68.26%) |                |       |
|----------------------|------------|-------------------------------------------------|------------------------------------------|----------------|-------|
| DROPPED MEMBERS      |            |                                                 | FEMALE                                   | 3,808 (31.74%) |       |
| DECEASED             | 19         | CLICK HERE FOR CUMULATIVE                       | TOTAL FAMILY UNIT MEMBERS                |                | 1,259 |
| CLUB CANCELLED OTHER | 181<br>631 | MEMBERSHIP DATA                                 | FAMILY MEMBERS PAYING HALF               |                | 693   |
| TOTAL                | 831        |                                                 | 10053                                    |                |       |

## GMT MONTHLY MEMBERSHIP PROGRESS REPORT

Results as of: 2/28/2018

**LOCATION: SINGAPORE** 

Multiple District 308

GMT CA 5

| Clubs                 |               |           |               | Members               |                           |                         |                                              |  |
|-----------------------|---------------|-----------|---------------|-----------------------|---------------------------|-------------------------|----------------------------------------------|--|
| RESULTS FOR 2017-2018 |               |           |               | RESULTS FOR 2017-2018 |                           |                         |                                              |  |
| QUARTER               | NEW CLUB GOAL | NEW CLUBS | DROPPED CLUBS | QUARTER               | MEMBER GROWTH NET<br>GOAL | MEMBER GROWTH<br>ACTUAL | DROPPED MEMBERS ACTUAL (including transfers) |  |
| JULY/AUG/SEPT         | 4             | 8         | 5             | JULY/AUG/SEPT         | 335                       | 879                     | 357                                          |  |
| OCT/NOV/DEC           | 4             | 4         | 8             | OCT/NOV/DEC           | 265                       | 340                     | 397                                          |  |
| JAN/FEB/MAR           | 5             | 1         | 0             | JAN/FEB/MAR           | 150                       | 258                     | 77                                           |  |
| APR/MAY/JUNE          | 4             | 0         | 0             | APR/MAY/JUNE          | 5                         | 0                       | 0                                            |  |