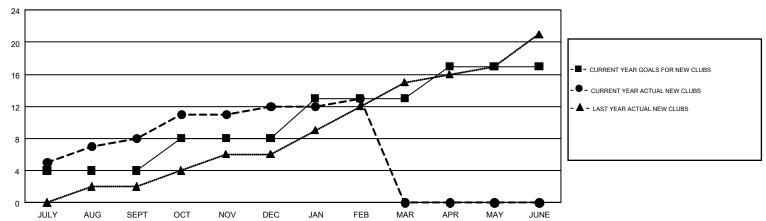

## GOALS AND ACTUAL NEW CLUBS CUMULATIVE

## GMT MONTHLY MEMBERSHIP PROGRESS REPORT

Results as of: 2/28/2018

**LOCATION: SINGAPORE** 

Multiple District 308

GMT CA 5

| Clubs                 |               |           |               | Members               |                           |                         |                                              |  |
|-----------------------|---------------|-----------|---------------|-----------------------|---------------------------|-------------------------|----------------------------------------------|--|
| RESULTS FOR 2017-2018 |               |           |               | RESULTS FOR 2017-2018 |                           |                         |                                              |  |
| QUARTER               | NEW CLUB GOAL | NEW CLUBS | DROPPED CLUBS | QUARTER               | MEMBER GROWTH NET<br>GOAL | MEMBER GROWTH<br>ACTUAL | DROPPED MEMBERS ACTUAL (including transfers) |  |
| JULY/AUG/SEPT         | 4             | 8         | 5             | JULY/AUG/SEPT         | 335                       | 879                     | 357                                          |  |
| OCT/NOV/DEC           | 4             | 4         | 8             | OCT/NOV/DEC           | 265                       | 340                     | 397                                          |  |
| JAN/FEB/MAR           | 5             | 1         | 0             | JAN/FEB/MAR           | 150                       | 258                     | 77                                           |  |
| APR/MAY/JUNE          | 4             | 0         | 0             | APR/MAY/JUNE          | 5                         | 0                       | 0                                            |  |